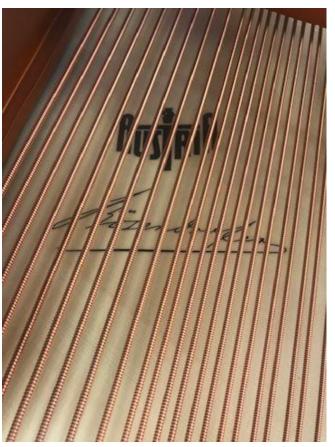

## Piano Appraisal

**Date:** 11/24/2019

Name of recipient: Customer

Manufacturer's Name: Bosendorfer Piano Co. (Vienna Austria)

**Serial #:** 46039

**Date Manufactured: 2001** 

Piano Style: Grand

**Model:** 200 (6'07")

Bösendorfer

Average suggested retail value in as is condition = \$80,145.00**Minimum likely** = \$69,995.00

Wholesale value in as is condition = \$40,072.00

**Minimum likely = \$34,997.00** 

**Appraised Value = \$61,650.00 US dollars** 